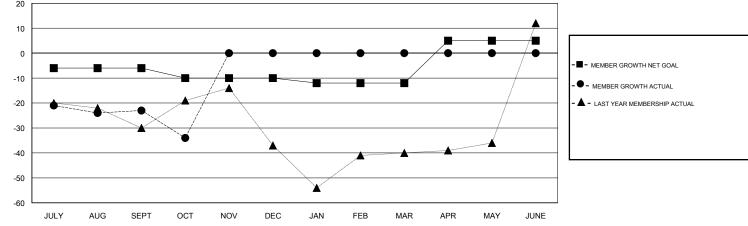

#### GMT CA

|                       | Club          | s         |               |                       | Me                        | mbers                   |                                                    |
|-----------------------|---------------|-----------|---------------|-----------------------|---------------------------|-------------------------|----------------------------------------------------|
| RESULTS FOR 2017-2018 |               |           |               | RESULTS FOR 2017-2018 |                           |                         |                                                    |
| QUARTER               | NEW CLUB GOAL | NEW CLUBS | DROPPED CLUBS | QUARTER               | MEMBER GROWTH NET<br>GOAL | MEMBER GROWTH<br>ACTUAL | DROPPED<br>MEMBERS ACTUAL<br>(including transfers) |
| JULY/AUG/SEPT         | 0             | 0         | 0             | JULY/AUG/SEPT         | -6                        | 19                      | 36                                                 |
| OCT/NOV/DEC           | 0             | 0         | 0             | OCT/NOV/DEC           | -4                        | 15                      | 25                                                 |
| JAN/FEB/MAR           | 0             | 0         | 0             | JAN/FEB/MAR           | -2                        | 0                       | 0                                                  |
| APR/MAY/JUNE          | 1             | 0         | 0             | APR/MAY/JUNE          | 17                        | 0                       | 0                                                  |