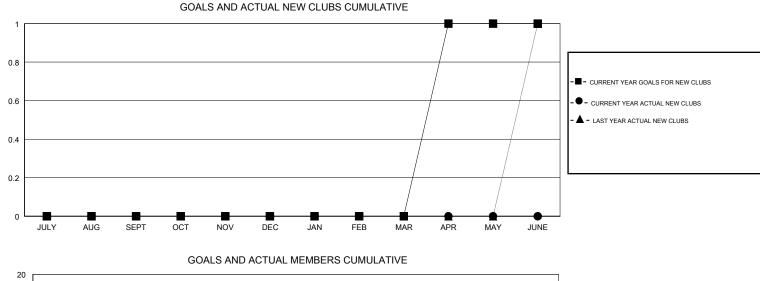

#### GMT CA

|                       | Club          | s         |               |                       | Me                        | mbers                   |                                                    |
|-----------------------|---------------|-----------|---------------|-----------------------|---------------------------|-------------------------|----------------------------------------------------|
| RESULTS FOR 2017-2018 |               |           |               | RESULTS FOR 2017-2018 |                           |                         |                                                    |
| QUARTER               | NEW CLUB GOAL | NEW CLUBS | DROPPED CLUBS | QUARTER               | MEMBER GROWTH NET<br>GOAL | MEMBER GROWTH<br>ACTUAL | DROPPED<br>MEMBERS ACTUAL<br>(including transfers) |
| JULY/AUG/SEPT         | 0             | 0         | 0             | JULY/AUG/SEPT         | -6                        | 19                      | 36                                                 |
| OCT/NOV/DEC           | 0             | 0         | 0             | OCT/NOV/DEC           | -4                        | 15                      | 25                                                 |
| JAN/FEB/MAR           | 0             | 0         | 0             | JAN/FEB/MAR           | -2                        | 0                       | 0                                                  |
| APR/MAY/JUNE          | 1             | 0         | 0             | APR/MAY/JUNE          | 17                        | 0                       | 0                                                  |